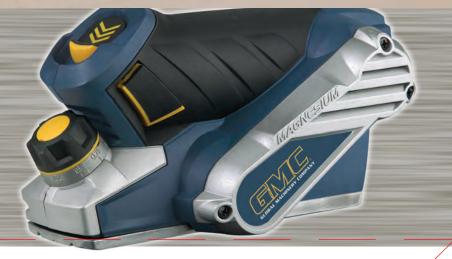

#### MAGNESIUM PALM PLANER

# MAGNESIUM PALM PLANER

- Magnesium construction for superior strength, lighter weight and increased durability
- Compact, slimline design for ease of holding and one-handed control ■ 0.1–1.5mm Adjustable planing depth for the removal of up
- to 1.5mm of material in one pass ■ 60mm Planing width is ideal for fast material removal on small
- to medium-sized workpieces ■ Fully cast base ensures flatness and increased accuracy of cut
- Power lock-off switch prevents accidental operation
- Chip extraction adaptor tube allows connection to a vacuum dust extraction system or household vacuum cleaner
- Blade protection foot prevents damage to blades when the planer is resting on a surface and conveniently hinges out of the way during use
- 28000 Cuts per minute for a smoother finish and a faster cut, especially in harder woods
- Rubber grip handle and switches for comfort of operation and a more positive grip
- Carry case with spare drive belt, spare set of blades, spanner and chip extraction adaptor tube