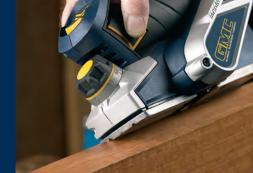

#### MAGNESIUM PALM PLANER

# MAGNESIUM PALM PLANER

- Magnesium construction for superior strength, lighter weight and increased durability
- Compact, slimline design for ease of holding and one-handed control ■ 0.1–1.5mm Adjustable planing depth for the removal of up
- to 1.5mm of material in one pass ■ 60mm Planing width is ideal for fast material removal on small
- to medium-sized workpieces ■ Fully cast base ensures flatness and increased accuracy of cut
- Power lock-off switch prevents accidental operation
- Chip extraction adaptor tube allows connection to a vacuum dust extraction system or household vacuum cleaner
- Blade protection foot prevents damage to blades when the planer is resting on a surface and conveniently hinges out of the way during use
- 28000 Cuts per minute for a smoother finish and a faster cut, especially in harder woods
- Rubber grip handle and switches for comfort of operation and a more positive grip
- Carry case with spare drive belt, spare set of blades, spanner and chip extraction adaptor tube