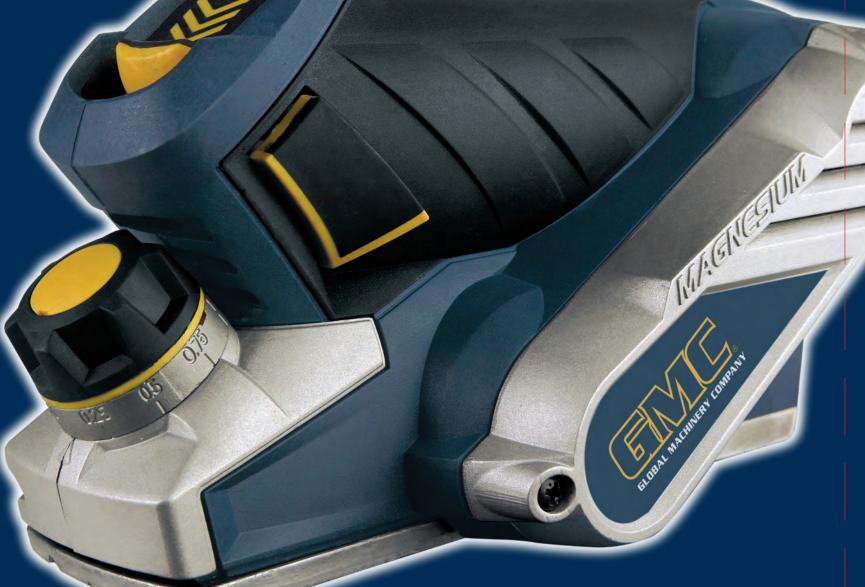

#### MAGNESIUM PALM PLANER

# MAGNESIUM PALM PLANER

- Magnesium construction for superior strength, lighter weight and increased durability
- Compact, slimline design for ease of holding and one-handed control ■ 0.1–1.5mm Adjustable planing depth for the removal of up
- to 1.5mm of material in one pass ■ 60mm Planing width is ideal for fast material removal on small
- to medium-sized workpieces ■ Fully cast base ensures flatness and increased accuracy of cut
- Power lock-off switch prevents accidental operation
- Chip extraction adaptor tube allows connection to a vacuum dust extraction system or household vacuum cleaner
- Blade protection foot prevents damage to blades when the planer is resting on a surface and conveniently hinges out of the way during use
- 28000 Cuts per minute for a smoother finish and a faster cut, especially in harder woods
- Rubber grip handle and switches for comfort of operation and a more positive grip
- Carry case with spare drive belt, spare set of blades, spanner and chip extraction adaptor tube

## MAGNESIUM ALLOY CONSTRUCTION

- Superior StrengthLighter WeightIncreased Durability

REGISTER YOUR

**PRODUCT ONLINE** 

WWW.GMCOMPANY.COM