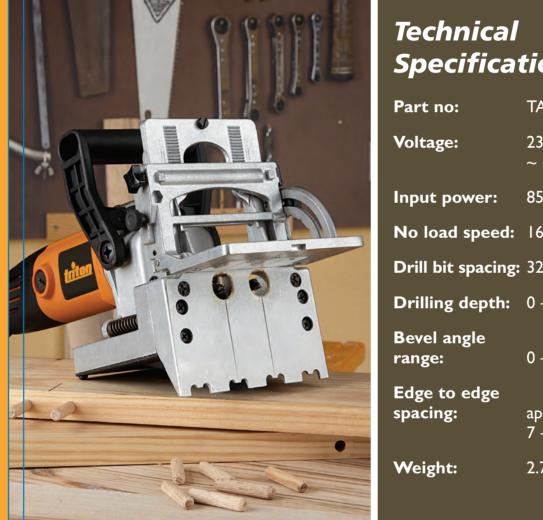

distance of the holes to the work piece edge

• Handy kitbox provides safe storage and easy transportation

Specifications Part no: TA850DWL nput power: 850W No load speed: 16500 RPM Drill bit spacing: 32mm Drilling depth: 0 - 40mm 0 – 90° approximately 7 – 42mm