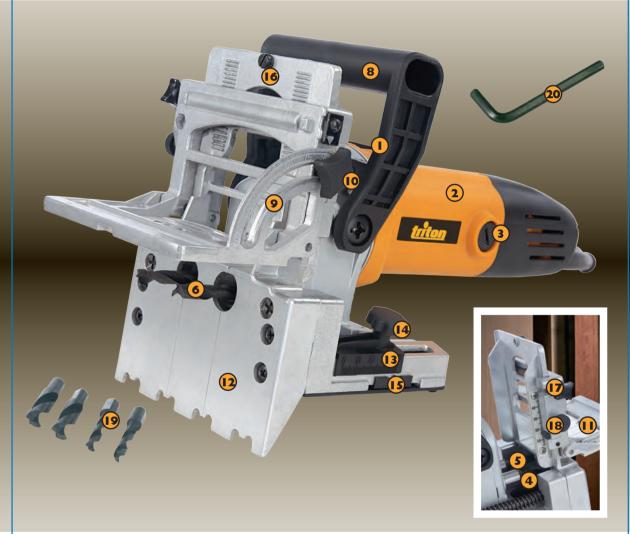

ly 7 – 42mm

2.7kg (5.9 lbs)







- Adjustable bevel guide allows the angle of the holes to precisely match the angle of the joint
- drilling near the edge • 850 Watt motor provides high power for easy drilling in

Retractable gripper pins for increased stability when

- the hardest woods Adjustable drilling depth allows the holes to be drilled to
- any depth up to 40mm to match the dowel and the design
- Adjustable edge spacing allows fast accurate setting of the distance of the holes to the work piece edge
- 16,500 RPM assures a powerful, smooth action for deeper holes
- Range of special dowel drill bits supplied including  $2 \times 6$ mm,  $2 \times 8$ mm and  $2 \times 10$ mm
- 3m Cordset allows extra freedom of movement
- Handy kitbox provides safe storage and easy transportation



## Features

- - - - 19. Edge guide locking knob

15. Depth guide locking knob