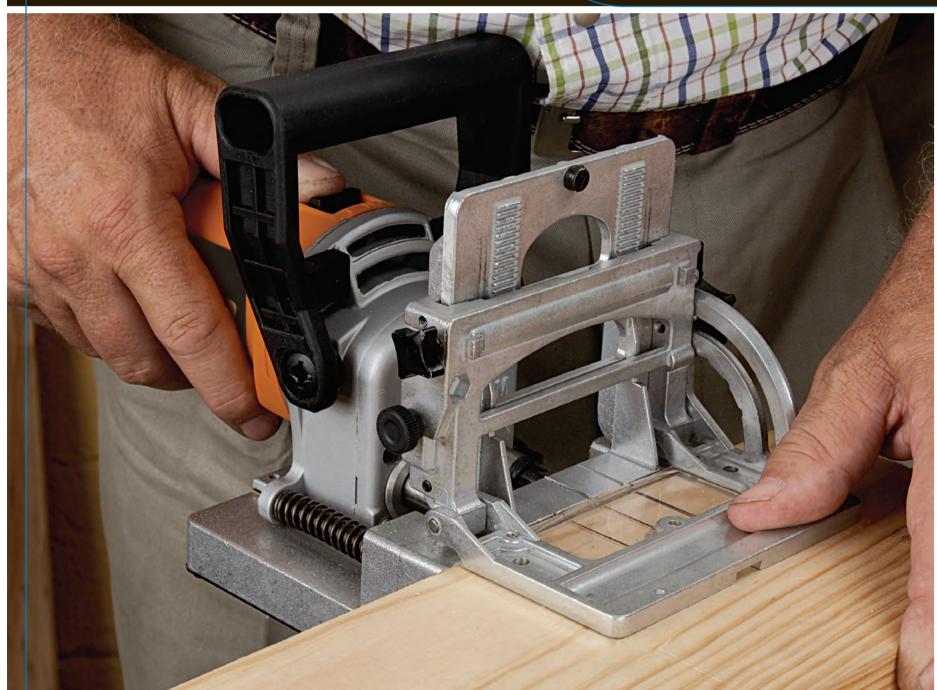

850W Dowel Joiner

**850W**Dowel Joiner





- Adjustable bevel guide allows the angle of the holes to precisely match the angle of the joint
- drilling near the edge • 850 Watt motor provides high power for easy drilling in

• Retractable gripper pins for increased stability when

- the hardest woods Adjustable drilling depth allows the holes to be drilled to
- any depth up to 40mm to match the dowel and the design Adjustable edge spacing allows fast accurate setting of the
- 16,500 RPM assures a powerful, smooth action for deeper holes
- Range of special dowel drill bits supplied including  $2 \times 6$ mm,  $2 \times 8$ mm and  $2 \times 10$ mm
- 3m Cordset allows extra freedom of movement

distance of the holes to the work piece edge

• Handy kitbox provides safe storage and easy transportation



Specifications Part no: TA850D