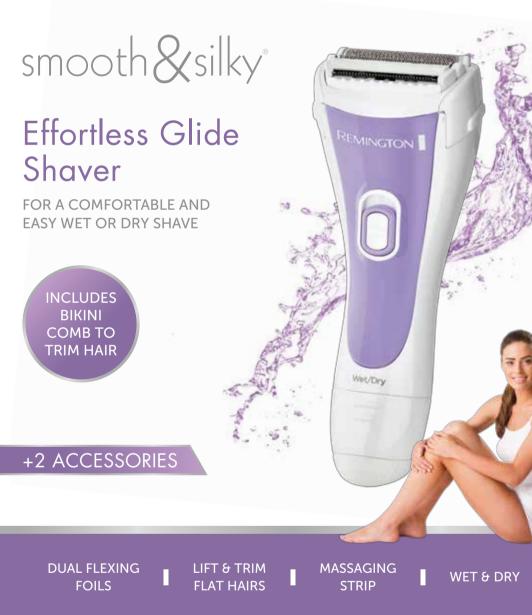

EFFORTLESS GLIDE SHAVER EFFORTLESS GLIDE SHAVER

## smooth&silky\*

DUAL FLEXING FOILS Dual foils flex to your body contours to ensure constant contact with the skin

EASY CLEAN HEAD Clips off from the shaver for rinsing under the tap

100% WATERPROOF Can be used in the bath or shower for a comfortable and easy shave

> ANTI SLIP GRIP For comfort and control

CULEY BACK

REMINGTON

NOT PLANED

STORAGE POUCH Keeps your kit together

WDF4819AU Spectrum Brands Australia Pty Ltd Locked Bag 3004, Braeside Victoria 3195, Australia Registered Trademark of Spectrum Brands, Inc., or one of its subsidiaries Made in China to the specifications of Spectrum Brands, Inc. © 2017 Spectrum Brands, Inc. The actual product may differ slightly from the image on the carton