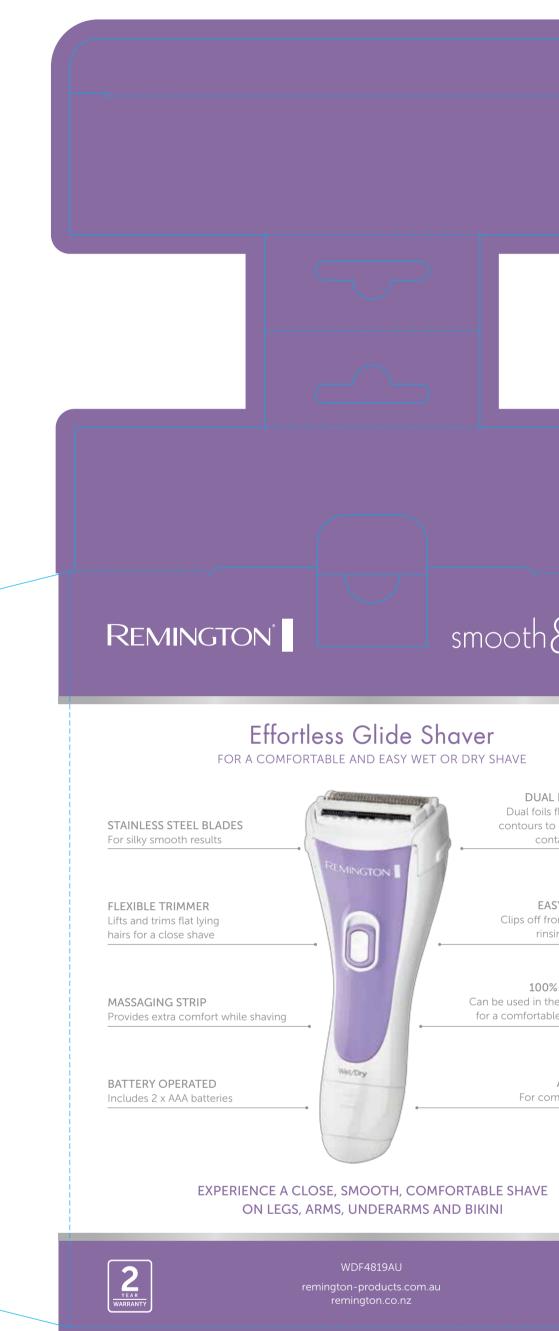

EFFORTLESS GLIDE SHAVER EFFORTLESS GLIDE SHAVER

## REMINGTON

REMINGTON®

## smooth&silky\*

DUAL FLEXING FOILS Dual foils flex to your body contours to ensure constant contact with the skin

EASY CLEAN HEAD Clips off from the shaver for rinsing under the tap

100% WATERPROOF Can be used in the bath or shower for a comfortable and easy shave

> ANTI SLIP GRIP For comfort and control

CULEY BACK

REMINGTON

NOT PLANED

STORAGE POUCH Keeps your kit together

WDF4819AU Spectrum Brands Australia Pty Ltd Locked Bag 3004, Braeside Victoria 3195, Australia Registered Trademark of Spectrum Brands, Inc., or one of its subsidiaries Made in China to the specifications of Spectrum Brands, Inc. © 2017 Spectrum Brands, Inc. The actual product may differ slightly from the image on the carton